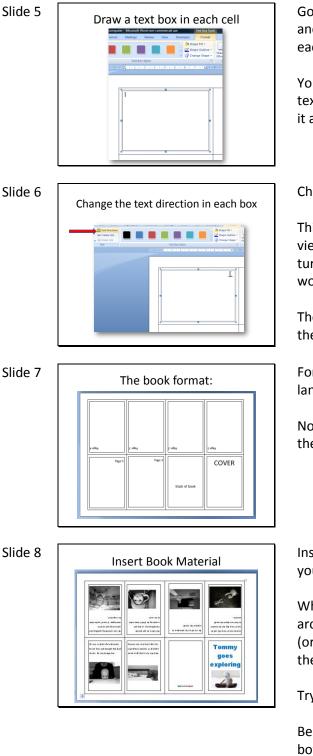

Go to the 'Insert' ribbon and choose 'insert text box', and go down to 'draw text box. Draw a text box inside each cell of the table.

You *can* just operate within the table, but using the text boxes seems to provide a little more control. (Try it and see!)

Change the text direction in the text box.

This is why you need to keep your page in portrait view. If you change it to landscape you will need to turn the text in some boxes upside down – and it won't allow this!

The top of the text in each box needs to be towards the edge of the page.

For the purposes of the slide, the page is presented in landscape here.

Notice how the pages are positioned within the book, the front and back covers and the other 6 pages.

Insert your material – photos, text – into the pages of your book.

When you insert photos, you may find they slide around and mis-behave a bit. It helps if you right-click (or go to format) and select text-wrap 'tight'. Then they should be movable at your request.