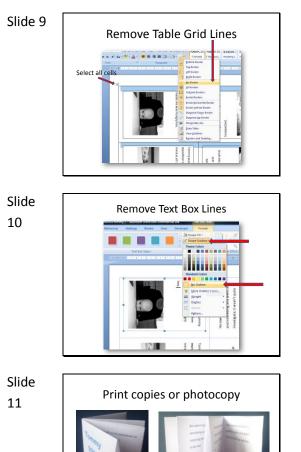

On your table, click on the little square at the top-left corner. This will 'select' the whole table. Now go to the borders button on the home ribbon (or similar on the table design ribbon) and click on 'no border'.

The table lines will disappear.

Select each text box, go to format, shape outline, and click 'no outline' to make those borders disappear as well.

Print out your little book. Fold and cut it as per previous instructions. Note any changes you need to make before producing more copies.