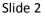

## Slide 3

Now, choose the 'Insert' ribbon, go to insert table, and create a table that is two columns by three rows. (The paper is in portrait layout.)