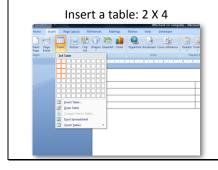

## Slide 4

Stretch your table all the way to the bottom by dragging on the boom line – it will want to create another page, but don't let the table itself go onto the next page. If a second blank page is created that is ok, it means you have gone as far down as you can. When you print, you won't print the second page. Go to the 'Layout' ribbon (which appeared when you created the table) and distribute the rows evenly down the page.